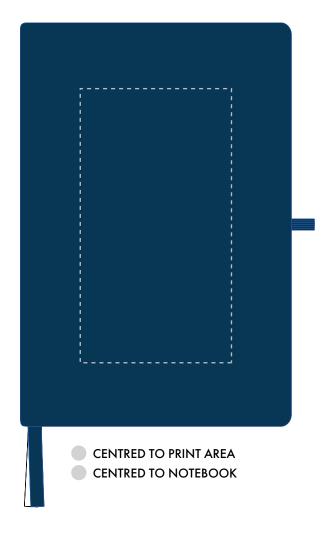

## **PANTONE REFERENCE(S)**

Debossing/Foil Blocking

ARTWORK SCALE 50%

Please note that this product comes with a belly band around the centre of the book

- The dashed line is to demonstrate print area and will not appear on your printed item
  - 1. Your order will not go in to print and production time cannot be confirmed, unless artwork has been approved via the online system.
  - 2. Once printed, artwork cannot be amended, mistakes must be rectified at visual stage.
  - 3. Claims for faulty goods will be honoured, only if the goods are returned to us. We will not issue credits/refunds for items that have been distributed. Please ensure that goods are satisfactory before distribution
  - 4. We are not responsible for delays during transit.